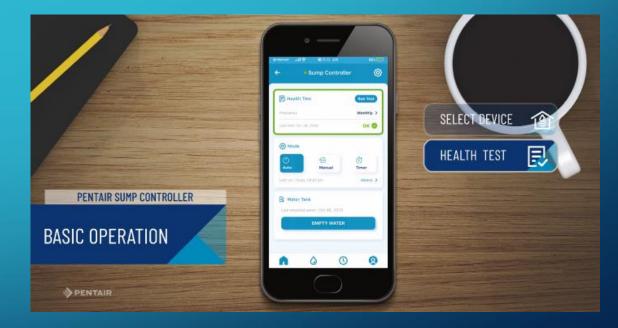

our sump pump even when the float switch fails, helping to minimize flooding. Use Pentair Sump Controller with your existing sump pump through the universal outlet. Stay connected with Pentair Home App that keeps your pump condition and other status updates at your fingertips.



### sump pump throu with Pentair Hom and other status u

#### RESOURCES SPECIFICATIONS

### PROTECT YOUR HOME WITH REMOTE MONITORING AND AUTOMATIC OPERATION

- Control pump settings remotely
- Monitor critical pump data
- Set up real-time pump alerts and alarms
- Receive maintenance reports to dispatch service calls
- Compatible with most sump pumps and piggy-back float switches

## PENTAIR SUMP CONTROLLER CAMPAIGN SUPPORTING ASSETS

Assets developed: Videos

## Promotional Video



### **Basic Operation Video**



### Assets developed: Product literature

### Sales Sheet

### Homeowner's Guide

### Press Release



### PENTAIR



Homeowner's Guide

ENGLISH: 1-14 • ESPANOL: 15-28 • FRANCAIS: 29-42



### PENTAIR

#### FOR IMMEDIATE RELEASE

#### New Pentair Smart Sump Controller Helps Protect Homes from Flooding User-Friendly, Connected Device Empowers Homeowners to Take Preventive Action Anytime, From Anywhere

LONDON – April XX, 2021 – Pentair (NYSE:PNR), a leading provider of water treatment and sustainable solutions, introduces its versatile sump pump controller to help minimize the risk of flooding at home. The <u>Pentair Sump Controller</u> is a smart, connected device that offers ease and confidence to homeowners by providing real-time plump alerts via the Pentair Home app, and activating th