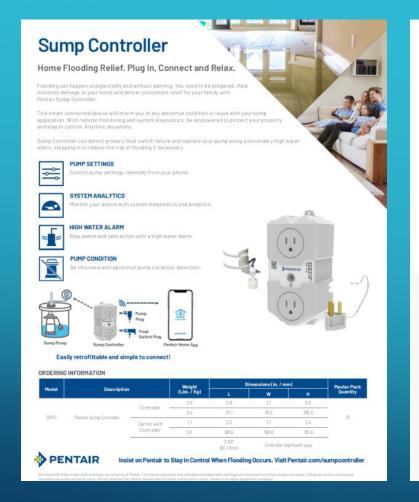

er with your existing sump pump through the universal outlet. Stay connected with Pentair Home App that keeps your pump condition and other status updates at your fingertips.



### sump pump throu with Pentair Hom and other status u

#### RESOURCES SPECIFICATIONS

### PROTECT YOUR HOME WITH REMOTE MONITORING AND AUTOMATIC OPERATION

- Control pump settings remotely
- Monitor critical pump data
- Set up real-time pump alerts and alarms
- Receive maintenance reports to dispatch service calls
- Compatible with most sump pumps and piggy-back float switches

## PENTAIR SUMP CONTROLLER CAMPAIGN SUPPORTING ASSETS

Assets developed: Videos

## Promotional Video



### **Basic Operation Video**



### Assets developed: Product literature

### Sales Sheet

### Homeowner's Guide

### Press Release



### PENTAIR



Homeowner's Guide

ENGLISH: 1-14 • ESPANOL: 15-28 • FRANCAIS: 29-42



### PENTAIR

#### FOR IMMEDIATE RELEASE

#### New Pentair Smart Sump Controller Helps Protect Homes from Flooding User-Friendly, Connected Device Empowers Homeowners to Take Preventive Action Anytime, From Anywhere

LONDON – April XX, 2021 – Pentair (NYSE:PNR), a leading provider of water treatment and sustainable solutions, introduces its versatile sump pump controller to help minimize the risk of flooding at home. The <u>Pentair Sump Controller</u> is a smart, connected device that offers ease and confidence to homeowners by providing real-time plump alerts via the Pentair Home app, and activating the sump pump when waters rise in the home during a weather event.

"For most people, their home is one o