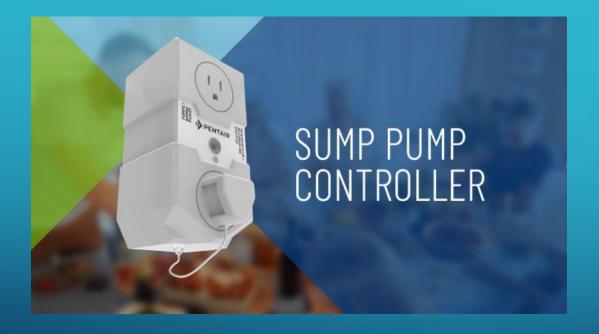

## PENTAIR SUMP CONTROLLER MARKETING CAMPAIGN

ASSETS DEVELOPED:

- LANDING PAGE WEB COPY
- PRODUCT PAGE WEB COPY
- PROMO AND OPERATION VIDEO
- SALES SHEET
- HOMEOWNER'S GUIDE
- PRESS RELEASE
- PRODUCT PACKAGING
- SOCIAL MEDIA ADS

### PROTECT YOUR HOME WITH EASE AND CONVENIENCE

Minimize the threat of flooding with Smart Sump Pump Controller, a Pentair product that gives you command of your home's water. When you need it most, this smart, connected device delivers.

- Operate pump remotely
- Keep an eye on important pump information
- Set up real-time pump alerts and alarms
- Receive maintenance reports to dispatch service calls
- Retrofit to any sump pump with a piggy-back float switch