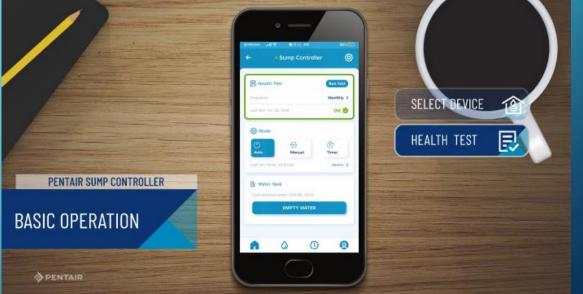

| and to and diarms                                                                                                |                                                                                                                                                                                                                                                                      |                                                                                                                                                                   |                                                                        |                                                     |

## Pentair Sump Controller Product Page

## **Promotional Video**

 $\bigcirc$ 

3

## **Basic Operation Video**





## Sales Sheet

## Homeowner's Guide

## **Press Release**



### PENTAIR



Homeowner's Guide

ENGLISH: 1-14 • ESPANOL: 15-28 • FRANCAIS: 29-42



### PENTAIR

#### FOR IMMEDIATE RELEASE

New Pentair Smart Sump Controller Helps Protect Homes from Flooding User-Friendly, Connected Device Empowers Homeowners to Take Preventive Action Anytime, From Anywhere

LONDON – April XX, 2021 – Pentair (NYSE:PNR), a leading provider of water treatment and sustainable solutions, introduces its versatile sump pump controller to help minimize the risk of flooding at home. The <u>Pentair Sump Controller</u> is a smart, connected device that offers ease and confidence to homeowners by providing real-time plump alerts via the Pentair Home app, and activating the sump pump when waters rise in the home durin