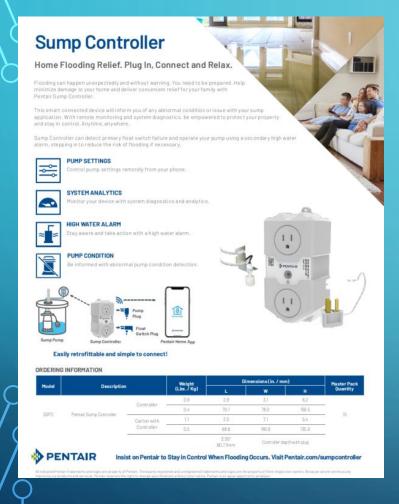

|                                                                                                                                                                                                                                                                      |                                                                                                                                                                   |                                                                        |                                                     |

## Pentair Sump Controller Product Page

## **Promotional Video**

 $\bigcirc$ 

3

## **Basic Operation Video**





## Sales Sheet

## Homeowner's Guide

## **Press Release**



### PENTAIR



Homeowner's Guide

ENGLISH: 1-14 • ESPANOL: 15-28 • FRANCAIS: 29-42



### PENTAIR

#### FOR IMMEDIATE RELEASE

New Pentair Smart Sump Controller Helps Protect Homes from Flooding User-Friendly, Connected Device Empowers Homeowners to Take Preventive Action Anytime, From Anywhere

LONDON – April XX, 2021 – Pentair (NYSE:PNR), a leading provider of water treatment and sustainable solutions, introduces its versatile sump pump controller to help minimize the risk of flooding at home. The <u>Pentair Sump Controller</u> is a smart, connected device that offers ease and confidence to homeowners by providing real-time plump alerts via the Pentair Home app, and activating the sump pump when waters rise in the home during a weather event.

"For most people, their home is one of the