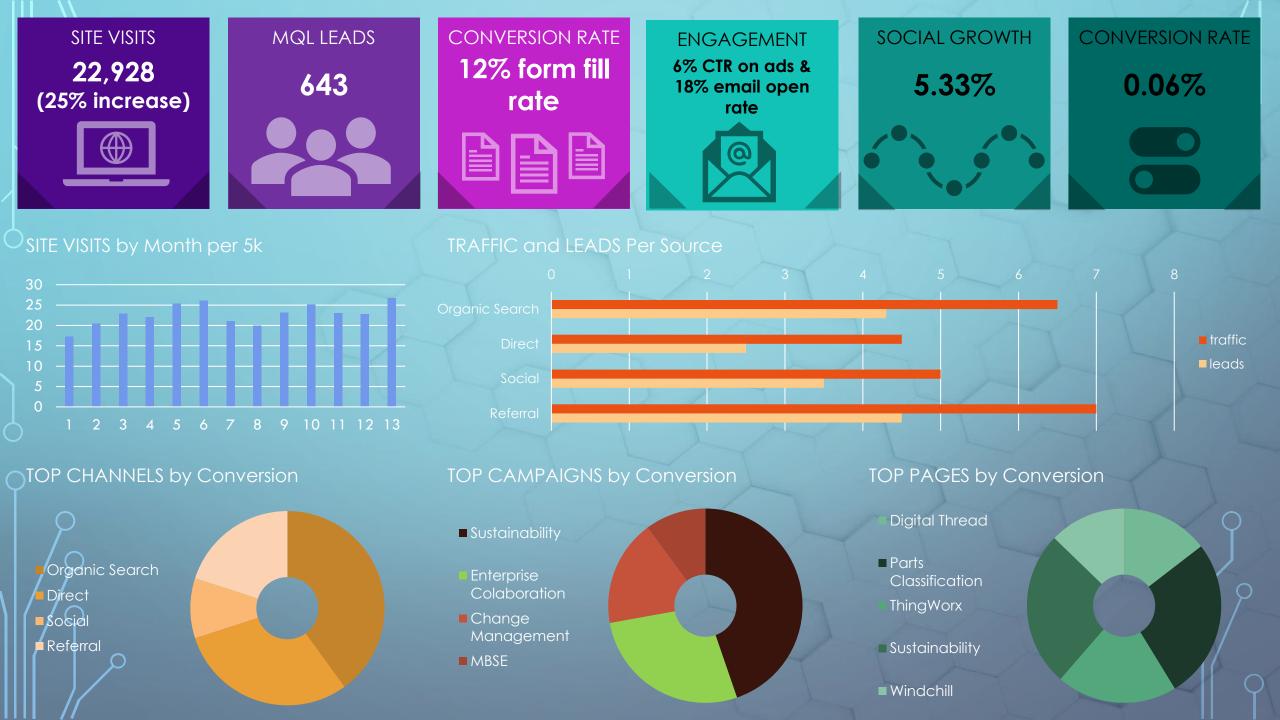

### Value Roadmap Customer References

I developed all the copy and videos for a 36-customer reference deck, with each slide featuring a solution video. This deck was designed to empower the Sales team by showcasing how our product adds real value for customers. Sales representatives use it in meetings to illustrate how current customers leverage our solutions, highlighting the tangible benefits and value they gain.

I'm showing just a sample of it below.